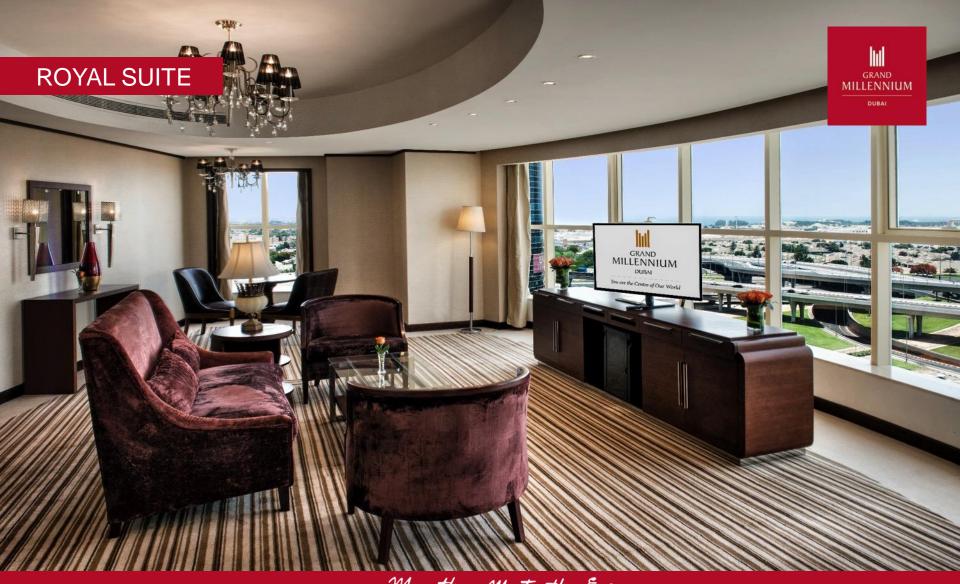

# ROOM TYPES

|                               | No. of Rooms | Size                |
|-------------------------------|--------------|---------------------|
| Superior Rooms                | 72           | $33 \text{ M}^2$    |
| Deluxe Rooms                  | 40           | $33 \text{ M}^2$    |
| Club Rooms                    | 24           | $33 \text{ M}^2$    |
| Business Suites               | 32           | 60 M <sup>2</sup>   |
| Executive Suites              | 34           | 66 M <sup>2</sup>   |
| Studio Suites / Apartment     | 20           | $54 \text{ M}^2$    |
| One Bedroom Suite / Apartment | 81           | 92 M <sup>2</sup>   |
| Two Bedroom Suite / Apartment | 32           | $111  \mathrm{M}^2$ |
| Royal Suite                   | 1            | $120~M^2$           |
| Penthouse                     | 1            | $335~M^2$           |
| Total Room Count              | 337          |                     |