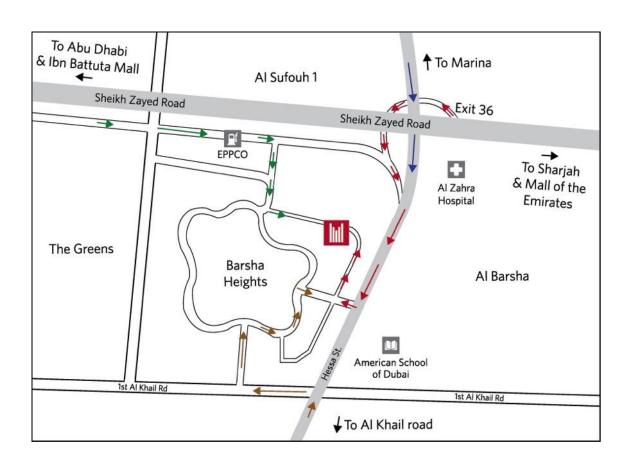

### **LOCATION**

- 10 mins from Media City,Internet City and Knowledge Village
- 14 mins from Mall of the Emirates
- 14 mins from Ibn Battuta Mall
- 15 mins from Dubai Marina
- 16 mins from JBR Beach

More than Meets the Eye