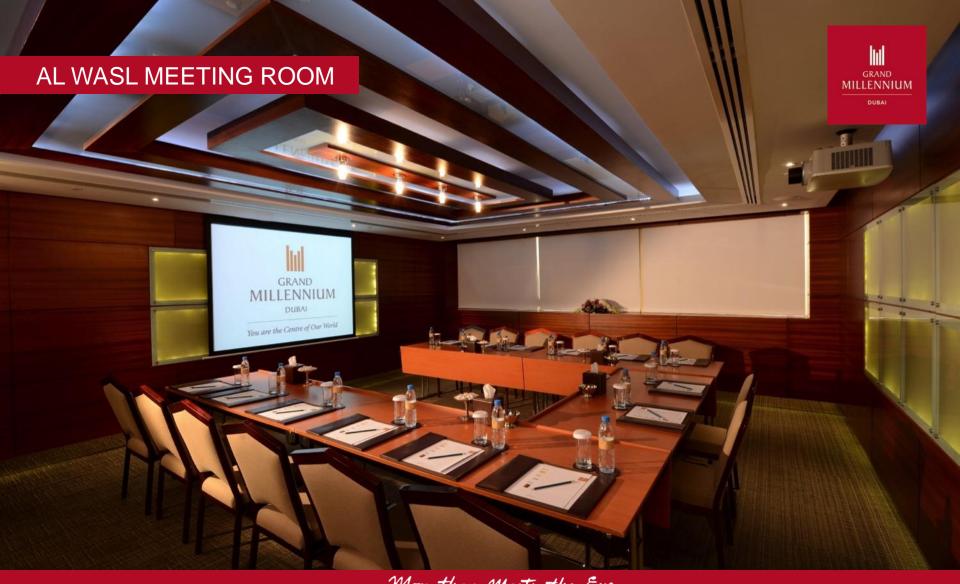

## MEETING ROOMS

|                          | Area (m²) | Area (Sq.ft.) | Ceiling<br>Height (m) | Ceiling<br>Height (ft) | Dimension |     |     | Ш  | :  | ۱   |     |
|--------------------------|-----------|---------------|-----------------------|------------------------|-----------|-----|-----|----|----|-----|-----|
| Al Thuraya Ballroom      | 315       | 3,014         | 5                     | 16.4                   | 18x16     | 400 | 115 | 50 | 40 | 230 | 400 |
| <b>Pre-Function Area</b> | 145       | 1,938         | 4                     | 13.1                   | 13x11     | 100 | 30  | 25 | 20 | 60  | 100 |
| Al Barsha                | 170       | 1,830         | 3                     | 9.8                    | 13x13     | 80  | 40  | 25 | 20 | 70  | 100 |
| Jumeirah                 | 64        | 753           | 3                     | 9.8                    | 8x8       | 40  | 24  | 20 | 18 | 30  | 40  |
| Jebel Ali                | 63        | 646           | 3                     | 9.8                    | 7x9       | 40  | 24  | 20 | 18 | 30  | 40  |
| The Boardroom            | 63        | 646           | 3                     | 9.8                    | 7x9       | -   | -   | -  | 11 | -   | -   |
| Al Sufouh                | 88        | 721           | 3                     | 9.8                    | 11x8      | 50  | 25  | 20 | 20 | 40  | 50  |
| Al Wasl                  | 50        | 538           | 3                     | 9.8                    | 8x6       | 32  | 15  | 12 | 10 | 20  | 30  |
| Al Safa                  | 53        | 570           | 3                     | 9.8                    | 8x6       | 40  | 10  | 15 | 12 | 30  | 40  |