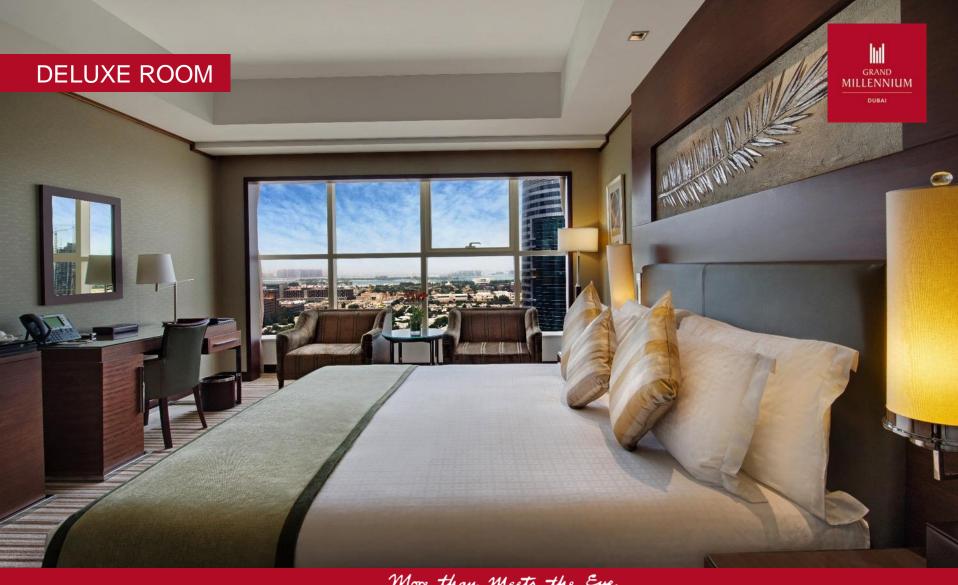

# ROOM TYPES

|                               | No. of Rooms | Size                |
|-------------------------------|--------------|---------------------|
| Superior Rooms                | 72           | $33 \text{ M}^2$    |
| Deluxe Rooms                  | 40           | $33 \text{ M}^2$    |
| Club Rooms                    | 24           | $33 \text{ M}^2$    |
| Business Suites               | 32           | 60 M <sup>2</sup>   |
| Executive Suites              | 34           | 66 M <sup>2</sup>   |
| Studio Suites / Apartment     | 20           | $54 \text{ M}^2$    |
| One Bedroom Suite / Apartment | 81           | 92 M <sup>2</sup>   |
| Two Bedroom Suite / Apartment | 32           | $111  \mathrm{M}^2$ |
| Royal Suite                   | 1            | $120~M^2$           |
| Penthouse                     | 1            | $335~M^2$           |
| Total Room Count              | 337          |                     |