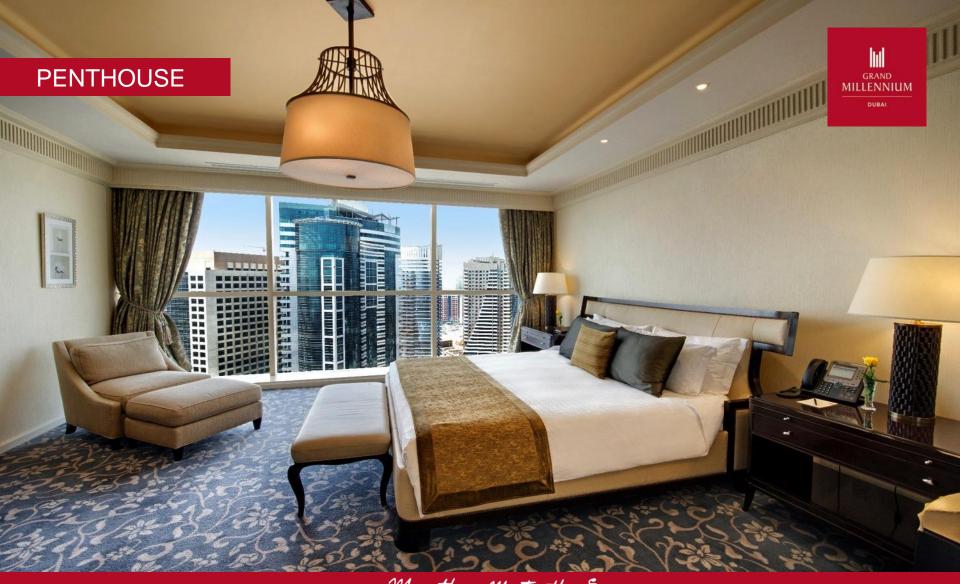

# ROOM TYPES

|                               | No. of Rooms | Size                |
|-------------------------------|--------------|---------------------|
| Superior Rooms                | 72           | $33 \text{ M}^2$    |
| Deluxe Rooms                  | 40           | $33 \text{ M}^2$    |
| Club Rooms                    | 24           | $33 \text{ M}^2$    |
| Business Suites               | 32           | 60 M <sup>2</sup>   |
| Executive Suites              | 34           | 66 M <sup>2</sup>   |
| Studio Suites / Apartment     | 20           | $54 \text{ M}^2$    |
| One Bedroom Suite / Apartment | 81           | 92 M <sup>2</sup>   |
| Two Bedroom Suite / Apartment | 32           | $111  \mathrm{M}^2$ |
| Royal Suite                   | 1            | $120~M^2$           |
| Penthouse                     | 1            | $335~M^2$           |
| Total Room Count              | 337          |                     |