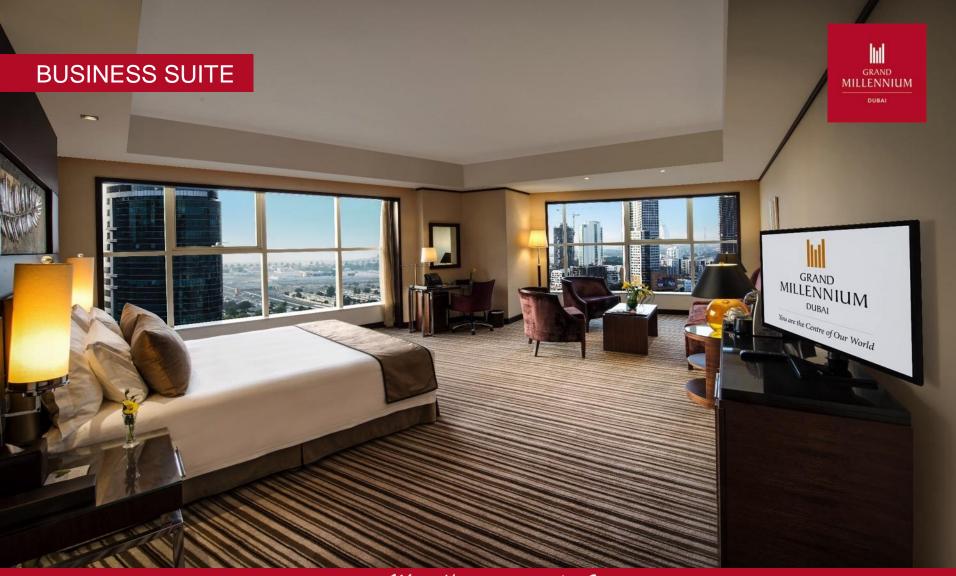

# ROOM TYPES

|                               | No. of Rooms | Size                |
|-------------------------------|--------------|---------------------|
| Superior Rooms                | 72           | $33 \text{ M}^2$    |
| Deluxe Rooms                  | 40           | $33 \text{ M}^2$    |
| Club Rooms                    | 24           | $33 \text{ M}^2$    |
| Business Suites               | 32           | 60 M <sup>2</sup>   |
| Executive Suites              | 34           | 66 M <sup>2</sup>   |
| Studio Suites / Apartment     | 20           | $54 \text{ M}^2$    |
| One Bedroom Suite / Apartment | 81           | 92 M <sup>2</sup>   |
| Two Bedroom Suite / Apartment | 32           | $111  \mathrm{M}^2$ |
| Royal Suite                   | 1            | $120~M^2$           |
| Penthouse                     | 1            | $335~M^2$           |
| Total Room Count              | 337          |                     |