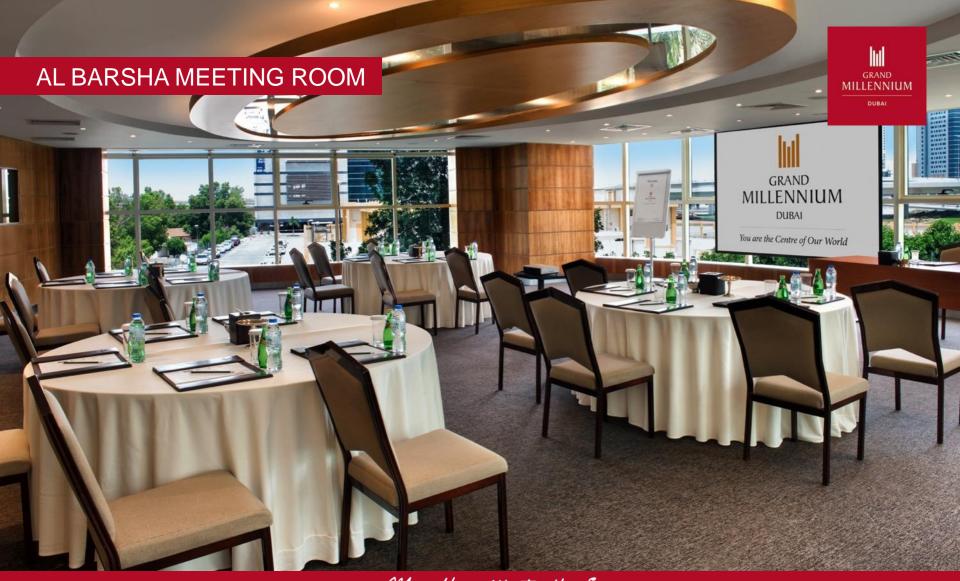

## MEETING ROOMS

|                          | Area (m²) | Area (Sq.ft.) | Ceiling<br>Height (m) | Ceiling<br>Height (ft) | Dimension |     |     | Ш  | :  | ۱   |     |
|--------------------------|-----------|---------------|-----------------------|------------------------|-----------|-----|-----|----|----|-----|-----|
| Al Thuraya Ballroom      | 315       | 3,014         | 5                     | 16.4                   | 18x16     | 400 | 115 | 50 | 40 | 230 | 400 |
| <b>Pre-Function Area</b> | 145       | 1,938         | 4                     | 13.1                   | 13x11     | 100 | 30  | 25 | 20 | 60  | 100 |
| Al Barsha                | 170       | 1,830         | 3                     | 9.8                    | 13x13     | 80  | 40  | 25 | 20 | 70  | 100 |
| Jumeirah                 | 64        | 753           | 3                     | 9.8                    | 8x8       | 40  | 24  | 20 | 18 | 30  | 40  |
| Jebel Ali                | 63        | 646           | 3                     | 9.8                    | 7x9       | 40  | 24  | 20 | 18 | 30  | 40  |
| The Boardroom            | 63        | 646           | 3                     | 9.8                    | 7x9       | -   | -   | -  | 11 | -   | -   |
| Al Sufouh                | 88        | 721           | 3                     | 9.8                    | 11x8      | 50  | 25  | 20 | 20 | 40  | 50  |
| Al Wasl                  | 50        | 538           | 3                     | 9.8                    | 8x6       | 32  | 15  | 12 | 10 | 20  | 30  |
| Al Safa                  | 53        | 570           | 3                     | 9.8                    | 8x6       | 40  | 10  | 15 | 12 | 30  | 40  |