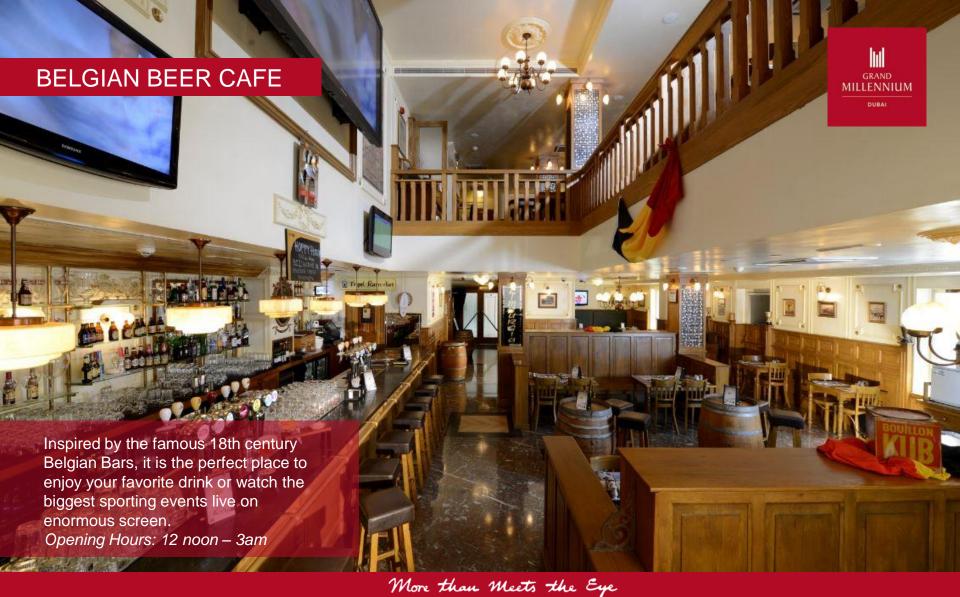

#### **RESTAURANTS & BARS**

- Belgian Beer Café
- Toshi Pan Asian Restaurant
- The Atrium International Restaurant
- Crystal Bar
- Lock, Stock & Barrel Party Bar
- Lucky Voice Karaoke Lounge

More than Meets the Eye