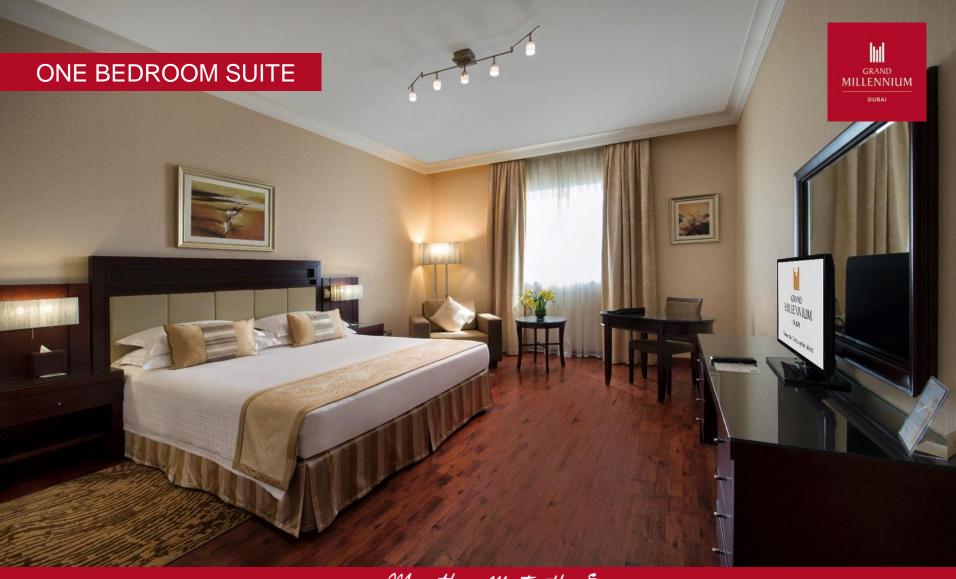

# ROOM TYPES

|                               | No. of Rooms | Size                |
|-------------------------------|--------------|---------------------|
| Superior Rooms                | 72           | $33 \text{ M}^2$    |
| Deluxe Rooms                  | 40           | $33 \text{ M}^2$    |
| Club Rooms                    | 24           | $33 \text{ M}^2$    |
| Business Suites               | 32           | 60 M <sup>2</sup>   |
| Executive Suites              | 34           | 66 M <sup>2</sup>   |
| Studio Suites / Apartment     | 20           | $54 \text{ M}^2$    |
| One Bedroom Suite / Apartment | 81           | 92 M <sup>2</sup>   |
| Two Bedroom Suite / Apartment | 32           | $111  \mathrm{M}^2$ |
| Royal Suite                   | 1            | $120~M^2$           |
| Penthouse                     | 1            | $335~M^2$           |
| Total Room Count              | 337          |                     |