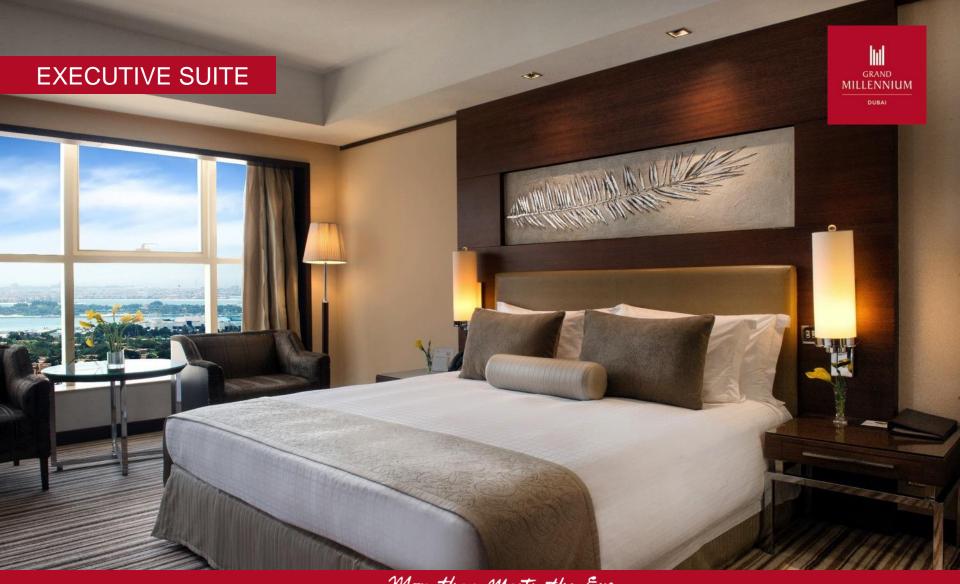

# ROOM TYPES

|                               | No. of Rooms | Size                |
|-------------------------------|--------------|---------------------|
| Superior Rooms                | 72           | $33 \text{ M}^2$    |
| Deluxe Rooms                  | 40           | $33 \text{ M}^2$    |
| Club Rooms                    | 24           | $33 \text{ M}^2$    |
| Business Suites               | 32           | 60 M <sup>2</sup>   |
| Executive Suites              | 34           | 66 M <sup>2</sup>   |
| Studio Suites / Apartment     | 20           | $54 \text{ M}^2$    |
| One Bedroom Suite / Apartment | 81           | 92 M <sup>2</sup>   |
| Two Bedroom Suite / Apartment | 32           | $111  \mathrm{M}^2$ |
| Royal Suite                   | 1            | $120~M^2$           |
| Penthouse                     | 1            | $335~M^2$           |
| Total Room Count              | 337          |                     |