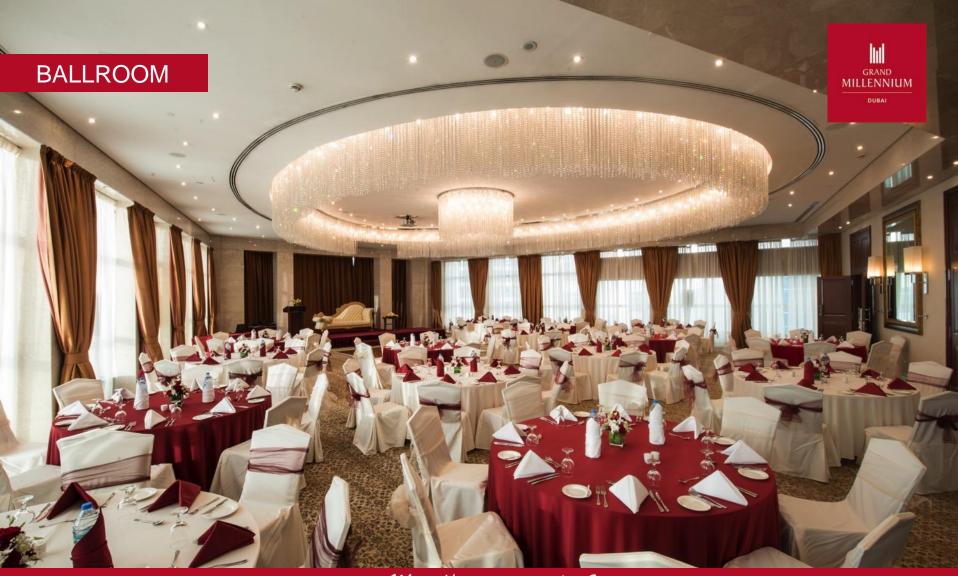

## MEETING ROOMS

|                          | Area (m²) | Area (Sq.ft.) | Ceiling<br>Height (m) | Ceiling<br>Height (ft) | Dimension |     |     | Ш  | :  | ۱   |     |
|--------------------------|-----------|---------------|-----------------------|------------------------|-----------|-----|-----|----|----|-----|-----|
| Al Thuraya Ballroom      | 315       | 3,014         | 5                     | 16.4                   | 18x16     | 400 | 115 | 50 | 40 | 230 | 400 |
| <b>Pre-Function Area</b> | 145       | 1,938         | 4                     | 13.1                   | 13x11     | 100 | 30  | 25 | 20 | 60  | 100 |
| Al Barsha                | 170       | 1,830         | 3                     | 9.8                    | 13x13     | 80  | 40  | 25 | 20 | 70  | 100 |
| Jumeirah                 | 64        | 753           | 3                     | 9.8                    | 8x8       | 40  | 24  | 20 | 18 | 30  | 40  |
| Jebel Ali                | 63        | 646           | 3                     | 9.8                    | 7x9       | 40  | 24  | 20 | 18 | 30  | 40  |
| The Boardroom            | 63        | 646           | 3                     | 9.8                    | 7x9       | -   | -   | -  | 11 | -   | -   |
| Al Sufouh                | 88        | 721           | 3                     | 9.8                    | 11x8      | 50  | 25  | 20 | 20 | 40  | 50  |
| Al Wasl                  | 50        | 538           | 3                     | 9.8                    | 8x6       | 32  | 15  | 12 | 10 | 20  | 30  |
| Al Safa                  | 53        | 570           | 3                     | 9.8                    | 8x6       | 40  | 10  | 15 | 12 | 30  | 40  |

Total Meeting Rooms: 9 | Total Meeting Area: 1028sqm - 11,065 sqft

More than Meets the Eye

More than Meets the Eye

More than Meets the Eye

More than Meets the Eye