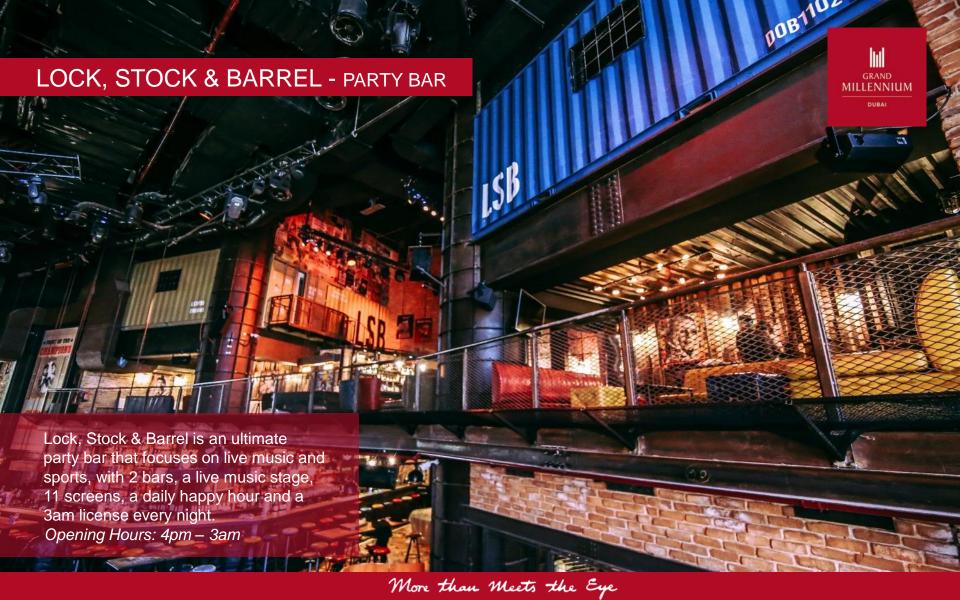

#### **RESTAURANTS & BARS**

- Belgian Beer Café
- Toshi Pan Asian Restaurant
- The Atrium International Restaurant
- Crystal Bar
- Lock, Stock & Barrel Party Bar
- Lucky Voice Karaoke Lounge

More than Meets the Eye