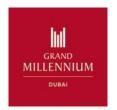

## MEETING ROOMS

|                          | Area (m²) | Area (Sq.ft.) | Ceiling<br>Height (m) | Ceiling<br>Height (ft) | Dimension |     |     | Ш  | :  | ۱   |     |
|--------------------------|-----------|---------------|-----------------------|------------------------|-----------|-----|-----|----|----|-----|-----|
| Al Thuraya Ballroom      | 315       | 3,014         | 5                     | 16.4                   | 18x16     | 400 | 115 | 50 | 40 | 230 | 400 |
| <b>Pre-Function Area</b> | 145       | 1,938         | 4                     | 13.1                   | 13x11     | 100 | 30  | 25 | 20 | 60  | 100 |
| Al Barsha                | 170       | 1,830         | 3                     | 9.8                    | 13x13     | 80  | 40  | 25 | 20 | 70  | 100 |
| Jumeirah                 | 64        | 753           | 3                     | 9.8                    | 8x8       | 40  | 24  | 20 | 18 | 30  | 40  |
| Jebel Ali                | 63        | 646           | 3                     | 9.8                    | 7x9       | 40  | 24  | 20 | 18 | 30  | 40  |
| The Boardroom            | 63        | 646           | 3                     | 9.8                    | 7x9       | -   | -   | -  | 11 | -   | -   |
| Al Sufouh                | 88        | 721           | 3                     | 9.8                    | 11x8      | 50  | 25  | 20 | 20 | 40  | 50  |
| Al Wasl                  | 50        | 538           | 3                     | 9.8                    | 8x6       | 32  | 15  | 12 | 10 | 20  | 30  |
| Al Safa                  | 53        | 570           | 3                     | 9.8                    | 8x6       | 40  | 10  | 15 | 12 | 30  | 40  |