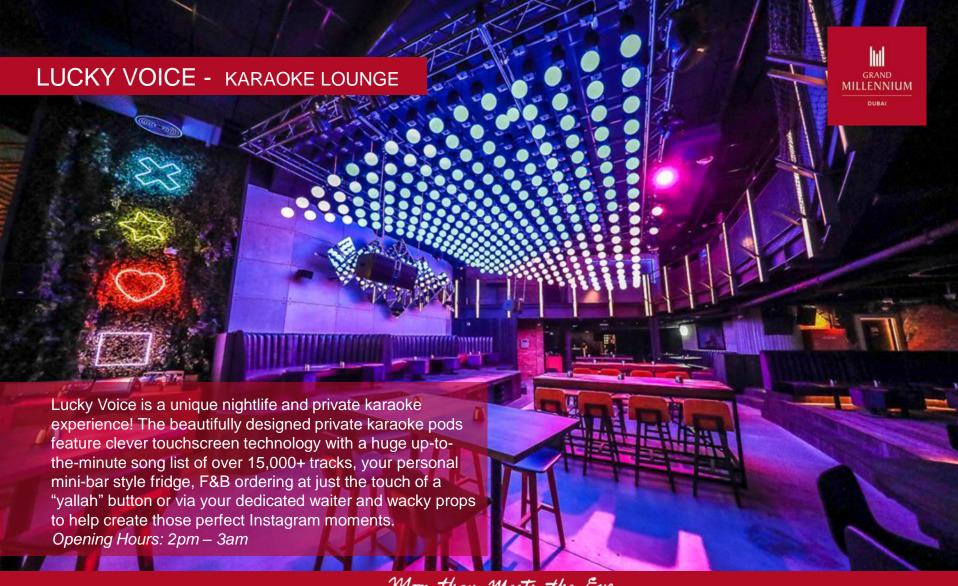

#### **RESTAURANTS & BARS**

- Belgian Beer Café
- Toshi Pan Asian Restaurant
- The Atrium International Restaurant
- Crystal Bar
- Lock, Stock & Barrel Party Bar
- Lucky Voice Karaoke Lounge

More than Meets the Eye