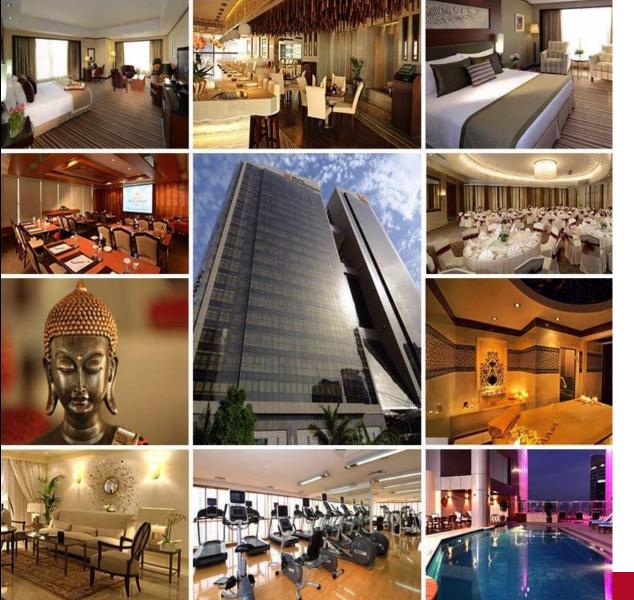

# ROOM TYPES

|                               | No. of Rooms | Size                |
|-------------------------------|--------------|---------------------|
| Superior Rooms                | 72           | $33 \text{ M}^2$    |
| Deluxe Rooms                  | 40           | $33 \text{ M}^2$    |
| Club Rooms                    | 24           | $33 \text{ M}^2$    |
| Business Suites               | 32           | 60 M <sup>2</sup>   |
| Executive Suites              | 34           | 66 M <sup>2</sup>   |
| Studio Suites / Apartment     | 20           | $54 \text{ M}^2$    |
| One Bedroom Suite / Apartment | 81           | 92 M <sup>2</sup>   |
| Two Bedroom Suite / Apartment | 32           | $111  \mathrm{M}^2$ |
| Royal Suite                   | 1            | $120~M^2$           |
| Penthouse                     | 1            | $335~M^2$           |
| Total Room Count              | 337          |                     |

#### **RESTAURANTS & BARS**

- Belgian Beer Café
- Toshi Pan Asian Restaurant
- The Atrium International Restaurant
- Crystal Bar
- Lock, Stock & Barrel Party Bar
- Lucky Voice Karaoke Lounge

More than Meets the Eye

#### **HEALTH & WELNESS**

- Jasmine Spa
- Gym
- Swimming Pool
- Steam & Sauna
- Cold Shower
- Relaxation Room
- Indoor & Outdoor Jacuzzi

More than Meets the Eye

More than Meets the Eye

More than Meets the Eye

## MEETING ROOMS

|                          | Area (m²) | Area (Sq.ft.) | Ceiling<br>Height (m) | Ceiling<br>Height (ft) | Dimension |     |     | Ш  | :  | ۱   |     |
|--------------------------|-----------|---------------|-----------------------|------------------------|-----------|-----|-----|----|----|-----|-----|
| Al Thuraya Ballroom      | 315       | 3,014         | 5                     | 16.4                   | 18x16     | 400 | 115 | 50 | 40 | 230 | 400 |
| <b>Pre-Function Area</b> | 145       | 1,938         | 4                     | 13.1                   | 13x11     | 100 | 30  | 25 | 20 | 60  | 100 |
| Al Barsha                | 170       | 1,830         | 3                     | 9.8                    | 13x13     | 80  | 40  | 25 | 20 | 70  | 100 |
| Jumeirah                 | 64        | 753           | 3                     | 9.8                    | 8x8       | 40  | 24  | 20 | 18 | 30  | 40  |
| Jebel Ali                | 63        | 646           | 3                     | 9.8                    | 7x9       | 40  | 24  | 20 | 18 | 30  | 40  |
| The Boardroom            | 63        | 646           | 3                     | 9.8                    | 7x9       | -   | -   | -  | 11 | -   | -   |
| Al Sufouh                | 88        | 721           | 3                     | 9.8                    | 11x8      | 50  | 25  | 20 | 20 | 40  | 50  |
| Al Wasl                  | 50        | 538           | 3                     | 9.8                    | 8x6       | 32  | 15  | 12 | 10 | 20  | 30  |
| Al Safa                  | 53        | 570           | 3                     | 9.8                    | 8x6       | 40  | 10  | 15 | 12 | 30  | 40  |