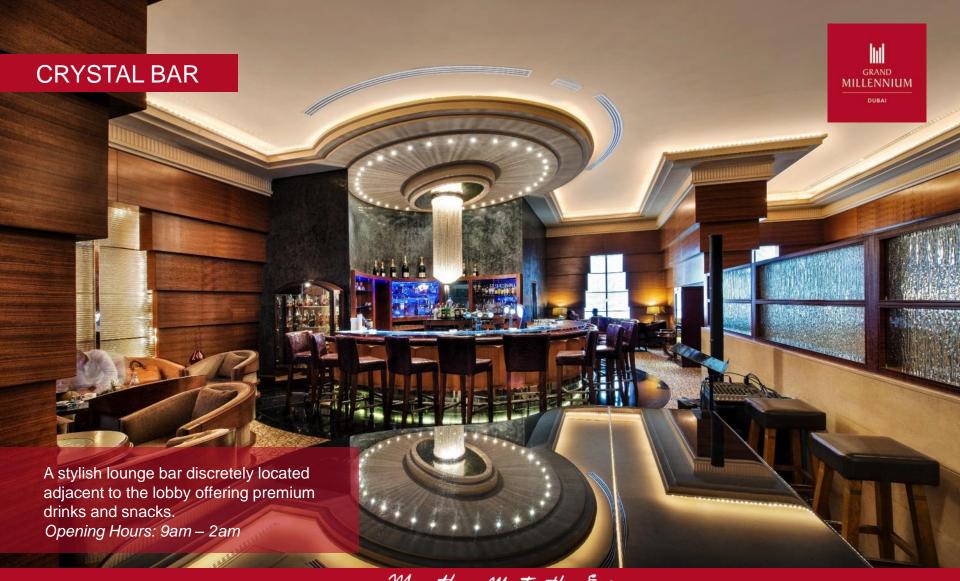

#### **RESTAURANTS & BARS**

- Belgian Beer Café
- Toshi Pan Asian Restaurant
- The Atrium International Restaurant
- Crystal Bar
- Lock, Stock & Barrel Party Bar
- Lucky Voice Karaoke Lounge

More than Meets the Eye