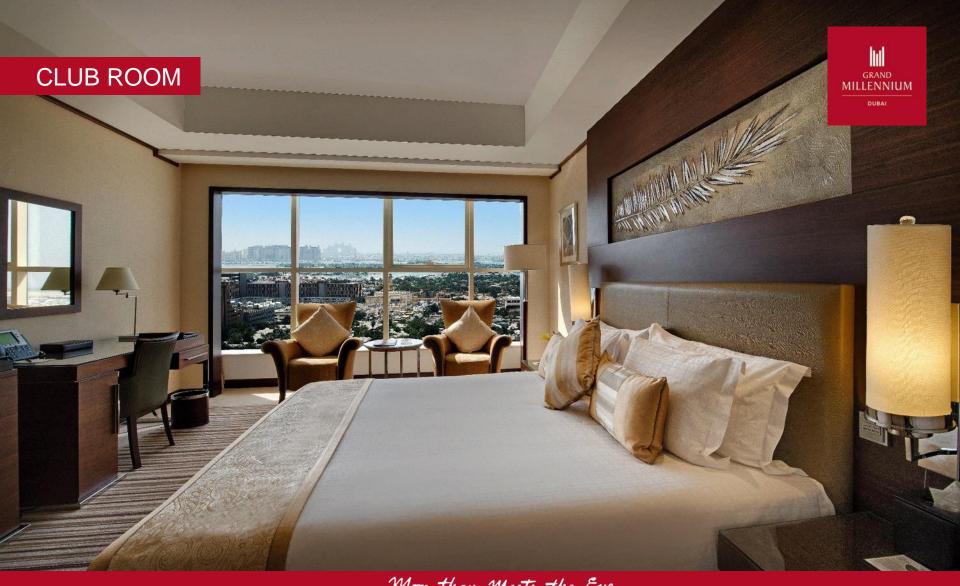

# ROOM TYPES

|                               | No. of Rooms | Size                |
|-------------------------------|--------------|---------------------|
| Superior Rooms                | 72           | $33 \text{ M}^2$    |
| Deluxe Rooms                  | 40           | $33 \text{ M}^2$    |
| Club Rooms                    | 24           | $33 \text{ M}^2$    |
| Business Suites               | 32           | 60 M <sup>2</sup>   |
| Executive Suites              | 34           | 66 M <sup>2</sup>   |
| Studio Suites / Apartment     | 20           | $54 \text{ M}^2$    |
| One Bedroom Suite / Apartment | 81           | 92 M <sup>2</sup>   |
| Two Bedroom Suite / Apartment | 32           | $111  \mathrm{M}^2$ |
| Royal Suite                   | 1            | $120~M^2$           |
| Penthouse                     | 1            | $335~M^2$           |
| Total Room Count              | 337          |                     |